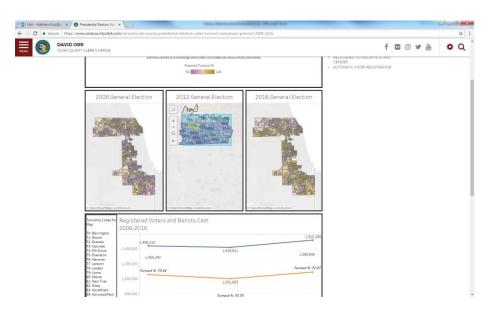

## **Tableau Data Visualization Navigation Tips**

1. To view specific data parts within the visualization, hover over or select the data point. Then, a window appears with detailed data information.

2. Click the (+) button to zoom in, or click the (-) button to zoom out of the data visualization.

3. To select and isolate a series of points, click on the menu arrow, define the zoom/rectangle area, and select the data.