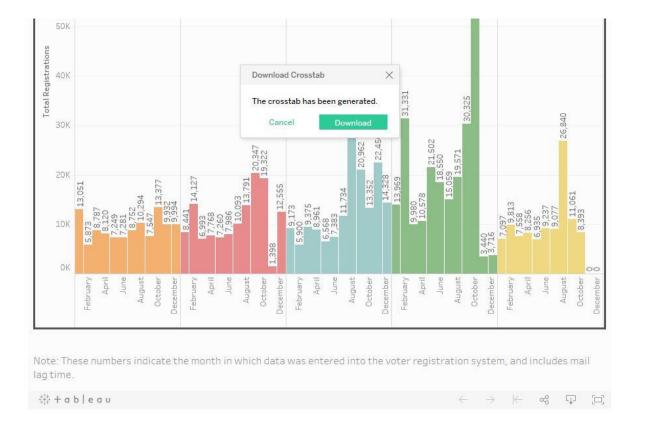

- 3. Select the preferred data format to download, for example "Crosstab" or "Data" for a .CSV file.
- 4. If "Crosstab" is selected from the "Download" menu, a new window appears titled "Download Crosstab". On this window, click the green "Download" button. Then, click "Open" to view the .CSV file.