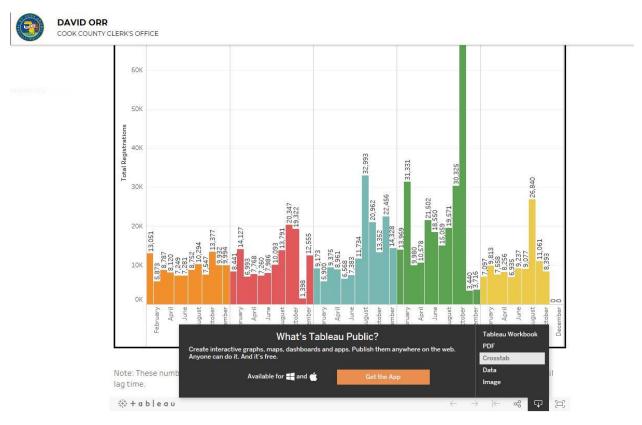

## Instructions to download datasets from Tableau

To Download Data:

- 1. Open the data visualization and click on the background of the graph or map for data download.
- 2. Next, select the "Download" 🗖 box on the bottom right menu bar of the Tableau window.

- 3. Select the preferred data format to download, for example "Crosstab" or "Data" for a .CSV file.
- 4. If "Crosstab" is selected from the "Download" menu, a new window appears titled "Download Crosstab". On this window, click the green "Download" button. Then, click "Open" to view the .CSV file.