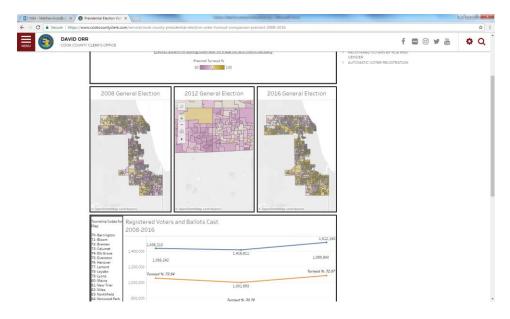

## **Tableau Data Visualization Navigation Tips**

1. To view specific data parts within the visualization, hover over or select the data point. Then, a window appears with detailed data information.

2. Click the (+) button to zoom in, or click the (-) button to zoom out of the data visualization.

3. To select and isolate a series of points, click on the menu arrow, define the zoom/rectangle area, and select the data.