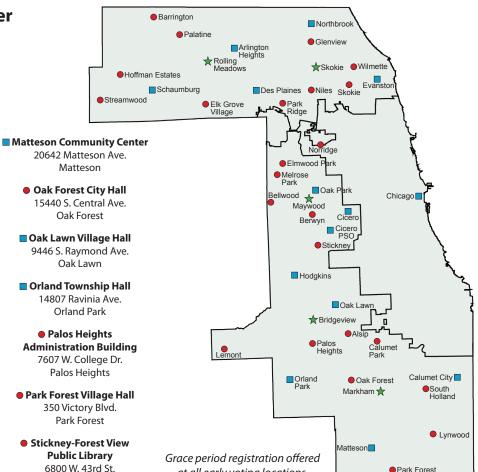

## **Early Voting Locations - Suburban Cook County** February 29 - March 14, 2016

Park Forest

## South of Eisenhower **Expressway (I-290)**

Alsip Village Hall 4500 W. 123rd St. Alsip

Berwyn City Hall 6700 W. 26th St. Berwyn

**★** Bridgeview Courthouse 10220 S. 76th Ave.

Room 238 Bridgeview

Calumet City Public Library \* 660 Manistee Ave. Calumet City

> Calumet Township **Community Center** 12633 S. Ashland Ave.

> > Calumet Park

■ Cicero Community Center \* 2250 S. 49th Ave. Cicero

■ Cicero PSO Building \* 5410 W. 34th St. Cicero

Faith Family Future Center 16931 South Park Ave. South Holland

Hodgkins Village Hall 8990 Lyons St. Hodakins

Lemont Township Hall 1115 Warner Ave. Lemont

Lynwood Senior Youth Center 21490 Lincoln Hwy. Lynwood

**★ Markham Courthouse** 

16501 S. Kedzie Ave. Room 238 Markham

## North of Eisenhower **Expressway (I-290)**

Arlington Heights Village Hall \*

33 S. Arlington Heights Rd. **Arlinaton Heights** 

Barrington Hills Village Hall 112 Algonquin Rd. **Barrington Hills** 

> Bellwood Village Hall 3200 Washington Blvd. Bellwood

Centennial Park 2300 Old Glenview Rd. Wilmette

■ County Clerk's Main Office \* 69 W. Washington St. Pedway & 5th Floor Chicago

> ■ Des Plaines City Hall 1420 Miner St. **Des Plaines**

Elk Grove Village Hall 901 Wellington Ave. Elk Grove Village

Elmwood Park Village Hall 11 W. Conti Parkway Elmwood Park

Evanston Civic Center \* 2100 Ridge Ave. Evanston

Glenview Village Hall 2500 E. Lake Ave. Glenview

Hoffman Estates Village Hall 1900 Hassell Rd. **Hoffman Estates** 

> Maine Township Hall 1700 Ballard Rd. Park Ridge

Melrose Park Village Hall 1000 N. 25th Ave. Melrose Park

> Niles Village Hall 1000 Civic Center Dr. Niles

Norridge Village Hall 4000 N. Olcott Ave. Norridge

■ Northbrook Village Hall 1225 Cedar Ln. Northbrook

Oak Park Village Hall 123 Madison St. Oak Park

Palatine Township Hall 721 S. Quentin Rd. **Palatine** 

**★ Rolling Meadows Courthouse** 

2121 Euclid Ave. Room 238 **Rolling Meadows** 

**★ Skokie Courthouse** 5600 W. Old Orchard Rd.

**Room 149** Skokie

Skokie Village Hall 5127 Oakton St. Skokie

Streamwood Village Hall 301 E. Irving Park Rd.

Streamwood

■ Trickster Art Gallery 190 S. Roselle Rd. Schaumburg

**★** Whitcomb Building (Near Maywood Courthouse) 1311 Maybrook Sq., Room 104

Maywood