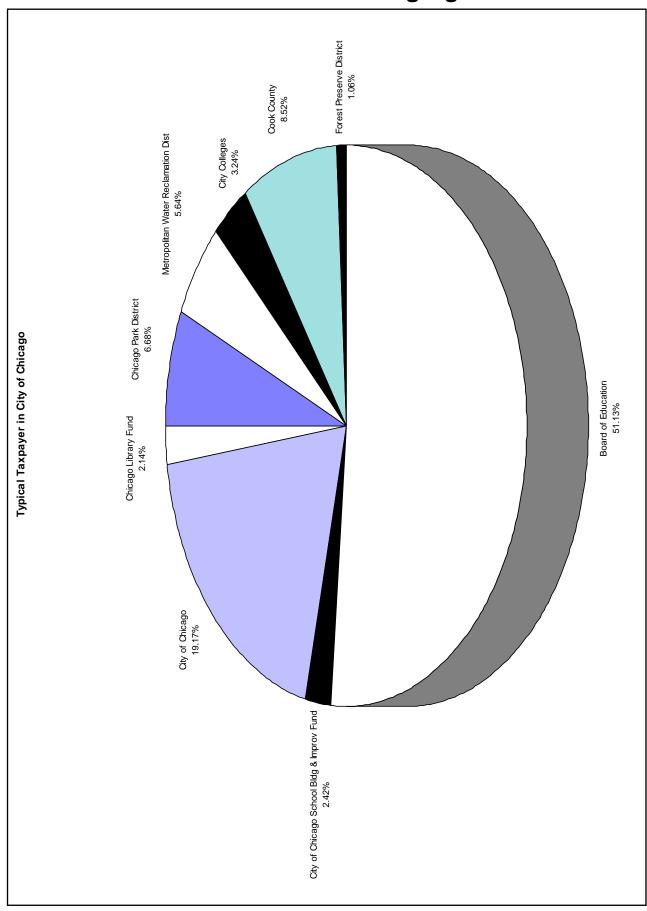

### **Distribution of Tax Dollars to Taxing Agencies**

#### PROPERTY OUTSIDE SOUTH COOK COUNTY MOSQUITO ABATEMENT DISTRICT

|                                                      | <u>2009</u>   | 2008  |
|------------------------------------------------------|---------------|-------|
| Cook County                                          | 0.394         | 0.415 |
| Forest Preserve District                             | 0.049         | 0.051 |
| Metropolitan Water Reclamation District              | 0.261         | 0.252 |
| City of Chicago Library Fund                         | 0.099         | 0.102 |
| City of Chicago                                      | 0.887         | 0.928 |
| City of Chicago School Building & Improvement Fund   | 0.112         | 0.117 |
| Chicago Board of Education                           | 2.366         | 2.472 |
| Community College District #508                      | 0.150         | 0.156 |
| Chicago Park District                                | 0.309         | 0.323 |
| TOTAL TAX RATE                                       | 4.627         | 4.816 |
|                                                      |               |       |
| PROPERTY WITHIN SOUTH COOK COUNTY MOSQUITO ABATE     | MENT DISTRICT |       |
|                                                      |               |       |
| Cook County                                          | 0.394         | 0.415 |
| Forest Preserve                                      | 0.049         | 0.051 |
| Metropolitan Water Reclamation District              | 0.261         | 0.252 |
| City of Chicago Library Fund                         | 0.099         | 0.102 |
| City of Chicago                                      | 0.887         | 0.928 |
| City of Chicago School Building & Improvement Fund   | 0.112         | 0.117 |
| Chicago Board of Education                           | 2.366         | 2.472 |
| Community College District #508                      | 0.150         | 0.156 |
| Chicago Park District                                | 0.309         | 0.323 |
| South Cook County Mosquito Abatement                 | 0.009         | 0.009 |
|                                                      |               |       |
| TOTAL TAX RATE                                       | 4.636         | 4.825 |
| PROPERTY WITHIN CITY OF CHICAGO SPECIAL SERVICE AREA | Δ             |       |
| NUMBER ONE - STATE STREET MALL                       | •             |       |
| NOMBER ONE OTHER MALE                                |               |       |
| Cook County                                          | 0.394         | 0.415 |
| Forest Preserve District                             | 0.049         | 0.051 |
| Metropolitan Water Reclamation District              | 0.261         | 0.252 |
| City of Chicago Library Fund                         | 0.099         | 0.102 |
| City of Chicago                                      | 0.887         | 0.928 |
| City of Chicago School Building & Improvement Fund   | 0.112         | 0.117 |
| Chicago Board of Education                           | 2.366         | 2.472 |
| Community College District #508                      | 0.150         | 0.156 |
| Chicago Park District                                | 0.309         | 0.323 |
| City of Chicago - Special Service Area #1            | 0.385         | 0.352 |
| ,                                                    |               |       |

5.012

5.168

**TOTAL TAX RATE** 